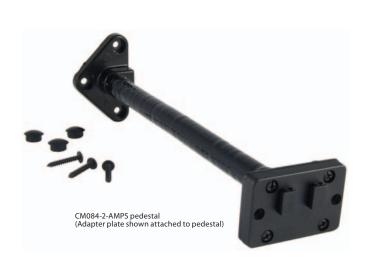

# CM084-2-AMPS 9" Floor or Console Mounting Pedestal

### Package Contents:

- (1) CM084-2-AMPS 9" Universal flexible mounting arm Includes threaded screws (3), screw caps (3), and machine screws (4) for connecting to AMPS pattern
- (1) AP032 Dual T-tab to AMPS horizontal adapter plate